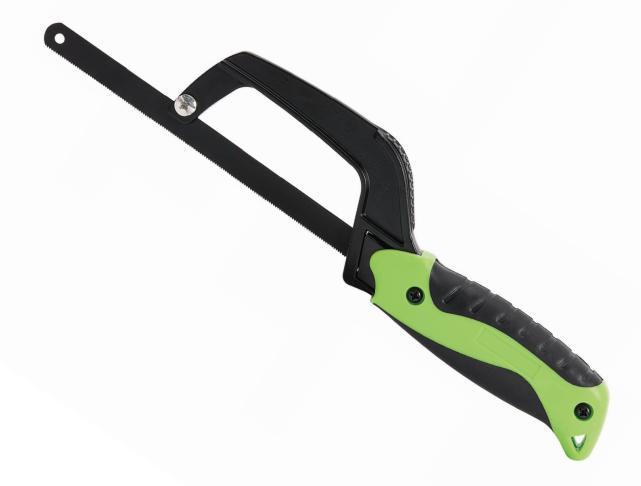

Mini Hand Saw

● Made of aluminum alloy, strong and sturdy. ● Sharp edge, high hardness, easy to use.

Can be used in small spaces, easy to carry.

Knife saw is movable.

• Soft rubber non-slip handle, easy to hold,

comfortable hand feeling.

| Name             | Mini Hand Saw          |
|------------------|------------------------|
| Model            | Hacksaw/A              |
| Saw blade length | 10 inch                |
| Saw blade width  | 1/2 inch               |
| Serration        | 24 serrations per inch |