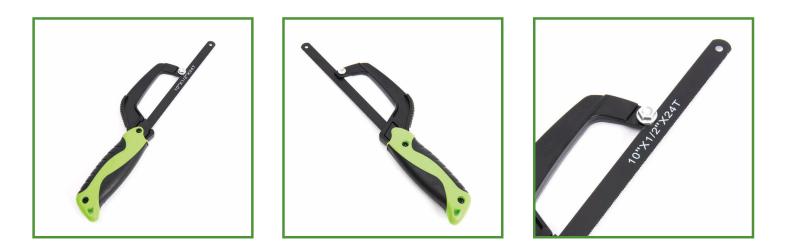

Mini Hand Saw







● Made of aluminum alloy, strong and sturdy. ● Sharp edge, high hardness, easy to use.

Can be used in small spaces, easy to carry.

Knife saw is movable.

• Soft rubber non-slip handle, easy to hold,

comfortable hand feeling.



| Name             | Mini Hand Saw          |
|------------------|------------------------|
| Model            | Hacksaw/A              |
| Saw blade length | 10 inch                |
| Saw blade width  | 1/2 inch               |
| Serration        | 24 serrations per inch |

# Product display



## HEAD OFFICE: TAWAA TOOLS LIMITED

## CONTACT US:

#### Headquarters address:

China (Jiangsu) Pilot Free Trade Zone Suzhou Area Room 1703, Shanglv Building, No.381 East of Suzhou Avenue, Industrial Park.

#### Factory address:

B Building Zhongzhi Science and Technology Park, No.95 Xingangwan Road, Liuhe Economic Development Zone, Nanjing, Jiangsu, China.

| Phone   | : | 0512-87811849  |
|---------|---|----------------|
| Website | : | www.tawaa.com  |
| Email   | : | info@tawaa.com |



Website