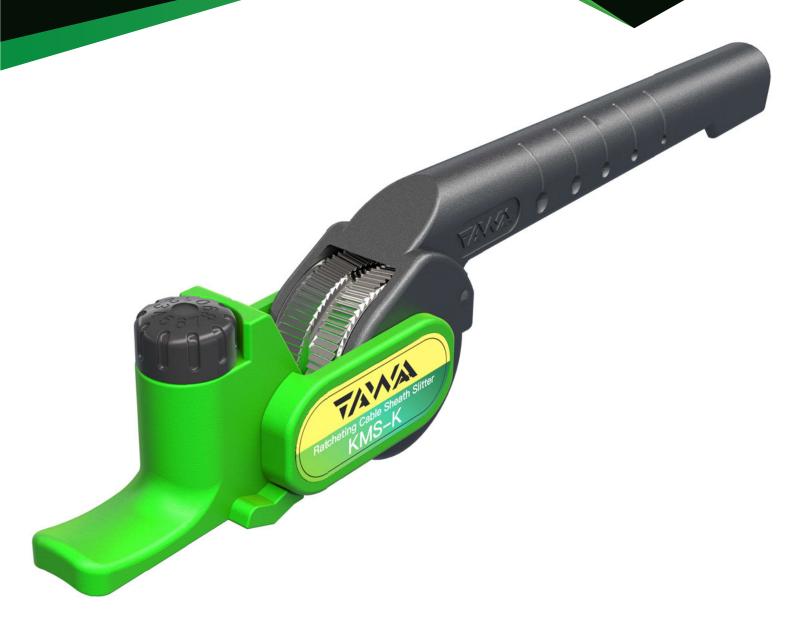

# KMS-K

Ratcheting Cable Slitter

### Product features

- Suitable for cables with diameter ≤ 25mm.
- Super-hard serrated wire wheel, stable and
- non-slip, no deviation.

- Cutting depth 0~5mm.
- Blade is sharp and durable, easy to strip the cable. 

  Eccentric device, adjustable in four positions.
  - Ergonomic handle design, comfortable hand feeling.

# Product analysis

| Name           | Ratcheting Cable Slitter  |
|----------------|---------------------------|
| Model          | KMS-K                     |
| Specification  | Cable with diameter ≤25mm |
| Slitting depth | 0–5mm                     |
| Product Size   | 225*30mm                  |