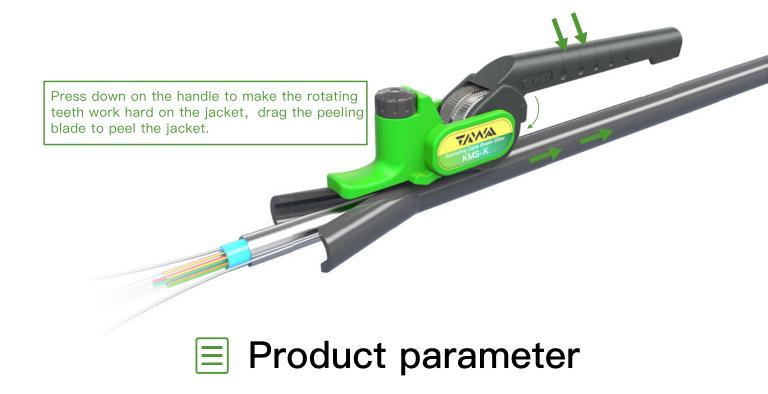

# **Product display**

### Product features

- Suitable for cables with diameter ≤ 25mm.
- Super-hard serrated wire wheel, stable and
- non-slip, no deviation.

- Cutting depth 0~5mm.
- Blade is sharp and durable, easy to strip the cable. 

  Eccentric device, adjustable in four positions.
  - Ergonomic handle design, comfortable hand feeling.