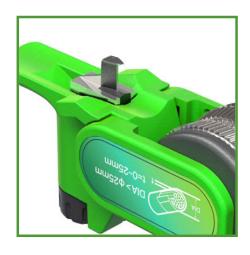

### Product features

- Suitable for cables with diameter ≤ 25mm.
- Super-hard serrated wire wheel, stable and
- non-slip, no deviation.

- Cutting depth 0~5mm.
- Blade is sharp and durable, easy to strip the cable. 

# Product analysis

| Name           | Ratcheting Cable Slitter  |
|----------------|---------------------------|
| Model          | KMS-K                     |
| Specification  | Cable with diameter ≤25mm |
| Slitting depth | 0–5mm                     |
| Product Size   | 225*30mm                  |