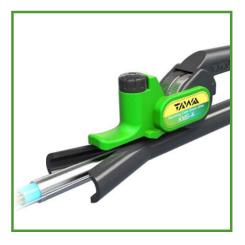

# KMS-K

Ratcheting Cable Slitter

### Product features

- Suitable for cables with diameter ≤ 25mm.
- Super-hard serrated wire wheel, stable and
- non-slip, no deviation.

- Cutting depth 0~5mm.
- Blade is sharp and durable, easy to strip the cable. 

  Eccentric device, adjustable in four positions.
  - Ergonomic handle design, comfortable hand feeling.

# Product analysis

| Name           | Ratcheting Cable Slitter  |
|----------------|---------------------------|
| Model          | KMS-K                     |
| Specification  | Cable with diameter ≤25mm |
| Slitting depth | 0–5mm                     |
| Product Size   | 225*30mm                  |