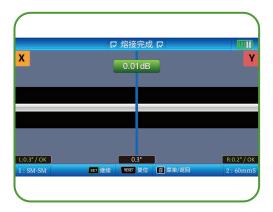

## **Product introduction**

- Cleaved Angel < 0.5 degress</li>
- Large capacity waste fiber bin
- 48000 cleaves
- Fall proof, dust proof and water proof
   Replaceable blade and fixture

- Automatic return of blade
- 3-in-1 holder, 0.25-3.0mm fiber
- Aluminum alloy material

# Product parameter

| Fiber Types      | single fiber                       |  |
|------------------|------------------------------------|--|
| Coating Diameter | 160900μm                           |  |
| Clad Diameter    | 125µm                              |  |
| Cleaved Angel    | ≤0.5°                              |  |
| Cleave Length    | 9-16mm(φ0.25) 10-16mm(φ0.9)        |  |
| Blade Life       | 48000 cleaves (3000 x16 positions) |  |
| Dimensions       | 62Wx64Dx74H mm                     |  |
| Weight           | 350g                               |  |