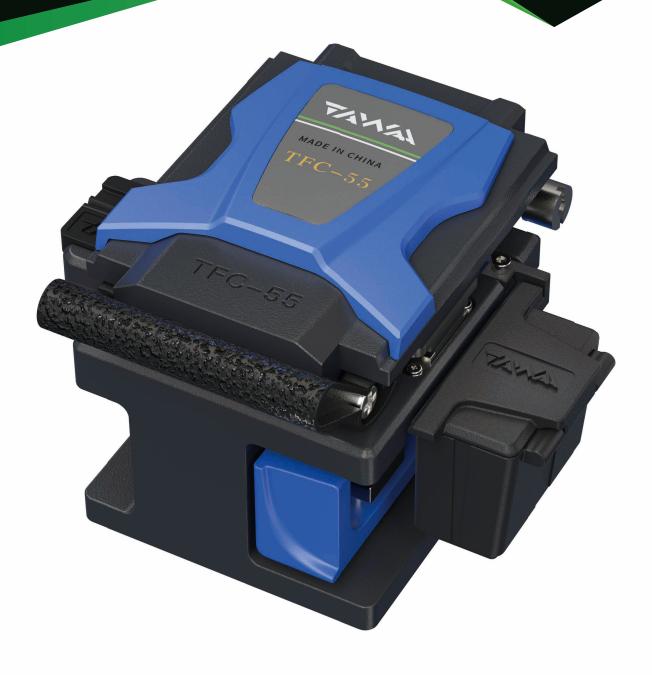

# **TFC-55**

Optical fiber cleaver

Make It Easy

## **Product introduction**

- Cleaved Angel < 0.5 degress</li>
- Large capacity waste fiber bin
- 48000 cleaves
- Fall proof, dust proof and water proof
   Replaceable blade and fixture

- Automatic return of blade
- 3-in-1 holder, 0.25-3.0mm fiber
- Aluminum alloy material

### Product functions

TFC-55 adopts metal body which is fall resistance, replac eable blade help to save time and more economic. TFC-55 cutting fiber and collecting waster fiber simultaneously, high precision CNC, tungsten steel refined blade. High precision, 48000 cleaves, replaceable fixture save your time and money.