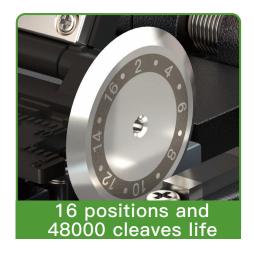

## **Product introduction**

- Cleaved Angel < 0.5 degress</li>
- Large capacity waste fiber bin
- 48000 cleaves
- Fall proof, dust proof and water proof
   Replaceable blade and fixture

- Automatic return of blade
- 3-in-1 holder, 0.25-3.0mm fiber
- Aluminum alloy material

### Product functions

TFC-55 adopts metal body which is fall resistance, replac eable blade help to save time and more economic. TFC-55 cutting fiber and collecting waster fiber simultaneously, high precision CNC, tungsten steel refined blade. High precision, 48000 cleaves, replaceable fixture save your time and money.

# Product parameter

| Fiber Types      | single fiber                       |  |
|------------------|------------------------------------|--|
| Coating Diameter | 160900μm                           |  |
| Clad Diameter    | 125µm                              |  |
| Cleaved Angel    | ≤0.5°                              |  |
| Cleave Length    | 9-16mm(φ0.25) 10-16mm(φ0.9)        |  |
| Blade Life       | 48000 cleaves (3000 x16 positions) |  |
| Dimensions       | 62Wx64Dx74H mm                     |  |
| Weight           | 350g                               |  |