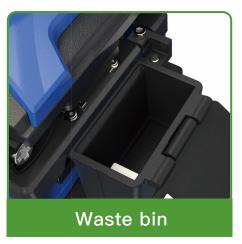

## **Product introduction**

- Cleaved Angel < 0.5 degress</li>
- Large capacity waste fiber bin
- 48000 cleaves
- Fall proof, dust proof and water proof
   Replaceable blade and fixture

- Automatic return of blade
- 3-in-1 holder, 0.25-3.0mm fiber
- Aluminum alloy material

# Product configuration

| ltem                           | P/N       | Quantity |
|--------------------------------|-----------|----------|
| TFC-55 main body/blade         | TFC-55-01 | 1        |
| 3-IN-1 Universal Fiber Holder  | TFC-55-91 | 1        |
| Large Capacity Fiber Waste Bin | TFC-55-11 | 1        |
| Hexagonal Wrench               | TFC-55-12 | 1        |
| Semi-hard Case                 | TFC-55-13 | 1        |
| Operation Manual               | TFC-55-14 | 1        |