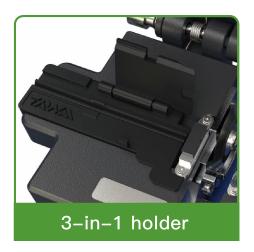

## **Product introduction**

- Cleaved Angel < 0.5 degress</li>
- Large capacity waste fiber bin
- 48000 cleaves
- Fall proof, dust proof and water proof
   Replaceable blade and fixture

- Automatic return of blade
- 3-in-1 holder, 0.25-3.0mm fiber
- Aluminum alloy material

# Product configuration

| ltem                           | P/N       | Quantity |
|--------------------------------|-----------|----------|
| TFC-55 main body/blade         | TFC-55-01 | 1        |
| 3-IN-1 Universal Fiber Holder  | TFC-55-91 | 1        |
| Large Capacity Fiber Waste Bin | TFC-55-11 | 1        |
| Hexagonal Wrench               | TFC-55-12 | 1        |
| Semi-hard Case                 | TFC-55-13 | 1        |
| Operation Manual               | TFC-55-14 | 1        |