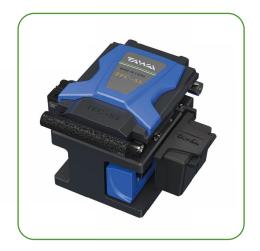

### Product functions

TFC-55 adopts metal body which is fall resistance, replac eable blade help to save time and more economic. TFC-55 cutting fiber and collecting waster fiber simultaneously, high precision CNC, tungsten steel refined blade. High precision, 48000 cleaves, replaceable fixture save your time and money.

# Product display