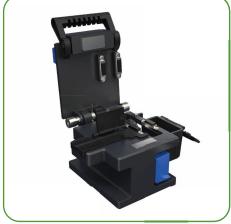

### Product functions

TFC-55 adopts metal body which is fall resistance, replac eable blade help to save time and more economic. TFC-55 cutting fiber and collecting waster fiber simultaneously, high precision CNC, tungsten steel refined blade. High precision, 48000 cleaves, replaceable fixture save your time and money.

# Product display