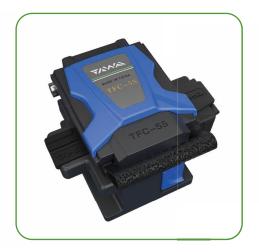

Waste Bin | TFC-55-11 | 1        |
| Hexagonal Wrench               | TFC-55-12 | 1        |
| Semi-hard Case                 | TFC-55-13 | 1        |
| Operation Manual               | TFC-55-14 | 1        |

# Product parameter

| Fiber Types      | single fiber                       |  |
|------------------|------------------------------------|--|
| Coating Diameter | 160900μm                           |  |
| Clad Diameter    | 125µm                              |  |
| Cleaved Angel    | ≤0.5°                              |  |
| Cleave Length    | 9-16mm(φ0.25) 10-16mm(φ0.9)        |  |
| Blade Life       | 48000 cleaves (3000 x16 positions) |  |
| Dimensions       | 62Wx64Dx74H mm                     |  |
| Weight           | 350g                               |  |

# Product display







#### **HEAD OFFICE:**

TAWAA TOOLS LIMITED

#### **CONTACT US:**

#### Headquarters address:

China (Jiangsu) Pilot Free Trade Zone Suzhou Area Room 1703, Shangly Building, No.381 East of Suzhou Avenue, Industrial Park.

#### Factory address:

B Building Zhongzhi Science and Technology Park, No.95 Xingangwan Road, Liuhe Economic Development Zone, Nanjing, Jiangsu, China.

Phone : 0512-87811849
Website : www.tawaa.com
Email : info@tawaa.com