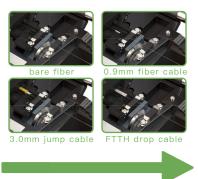

## **Product introduction**

- Cleaved Angel < 0.5 degress</li>
- Large capacity waste fiber bin
- 48000 cleaves
- Fall proof, dust proof and water proof
   Replaceable blade and fixture

- Automatic return of blade
- 3-in-1 holder, 0.25-3.0mm fiber
- Aluminum alloy material

# Product parameter

| Fiber Types      | single fiber                       |  |
|------------------|------------------------------------|--|
| Coating Diameter | 160900μm                           |  |
| Clad Diameter    | 125µm                              |  |
| Cleaved Angel    | ≤0.5°                              |  |
| Cleave Length    | 9-16mm(φ0.25) 10-16mm(φ0.9)        |  |
| Blade Life       | 48000 cleaves (3000 x16 positions) |  |
| Dimensions       | 62Wx64Dx74H mm                     |  |
| Weight           | 350g                               |  |