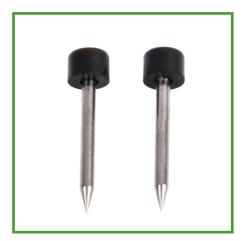

### **Product Features**

Adopt import tungsten steel material.

• Discharge up to 3000-5000 times.

- Low splicing loss. Sold in Pair.
- High-precision processing.
- The tail is made of high temperature resistant

insulation material, more convenient to use.

| Name           | Fiber Fusion Splicer Electrodes      |
|----------------|--------------------------------------|
| Material       | Import tungsten steel                |
| Discharges     | >3000-5000                           |
| Characteristic | Stable, Low splicing loss, long life |

## **Product display**