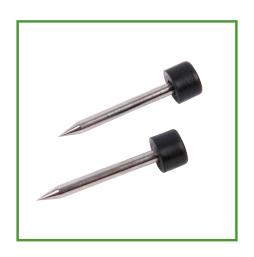

### **Product Features**

Adopt import tungsten steel material.

• Discharge up to 3000-5000 times.

- Low splicing loss. Sold in Pair.
- High-precision processing.
- The tail is made of high temperature resistant

insulation material, more convenient to use.

| Name           | Fiber Fusion Splicer Electrodes      |
|----------------|--------------------------------------|
| Material       | Import tungsten steel                |
| Discharges     | >3000-5000                           |
| Characteristic | Stable, Low splicing loss, long life |

## **Product display**